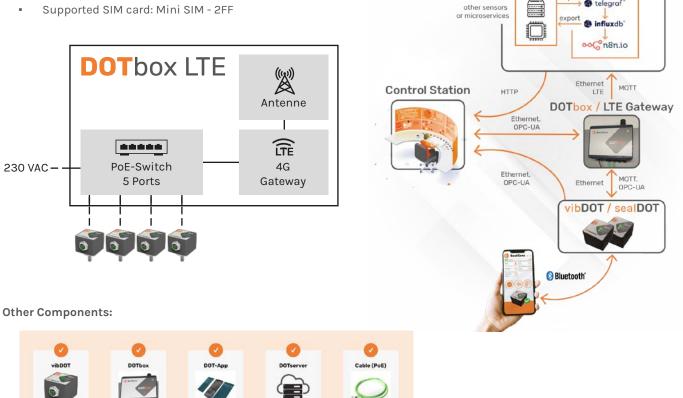

# CONNECTING THE DOTS

The splash-proof DOTbox contains a PoE switch for power supply and data connection of several DOT sensors as well as a 4G gateway if you want to use a mobile data connection.

#### Interfaces

4x Ethernet PoE

#### Communication

- Mobile Communication 4G, 3G, 2G
- Supported bandwith 4G: B1, B3, B7, B8, B20, B28A, B38, B40, B41 3G: B1, B8 2G: B3, B8
- Supported SIM card: Mini SIM 2FF

BestSens AG Jean-Paul-Weg 2 D - 96489 Niederfüllbach Germany