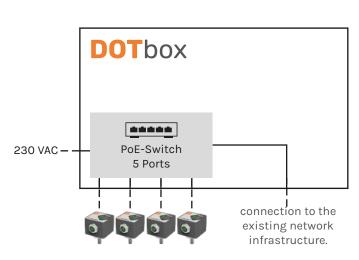

## CONNECTING THE DOTS

The splash-proof DOTbox contains a PoE switch for power supply and data connection of several DOT sensors as well as connection to the existing network

infrastructure.

#### Interfaces

4x Ethernet PoE