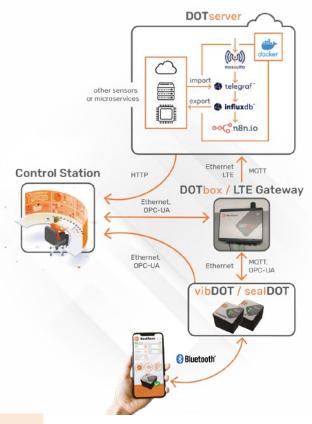

## CONNECTING THE DOTS

The splash-proof DOTbox contains a PoE switch for power supply and data connection of several DOT sensors as well as connection to the existing network

infrastructure.